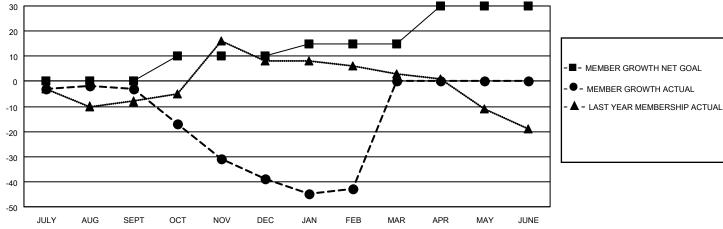

## District 20 E2

| Clubs                 |               |           |               | Members               |                        |                         |                                                    |
|-----------------------|---------------|-----------|---------------|-----------------------|------------------------|-------------------------|----------------------------------------------------|
| RESULTS FOR 2021-2022 |               |           |               | RESULTS FOR 2021-2022 |                        |                         |                                                    |
| QUARTER               | NEW CLUB GOAL | NEW CLUBS | DROPPED CLUBS | QUARTER MEME          | BER GROWTH NET<br>GOAL | MEMBER GROWTH<br>ACTUAL | DROPPED<br>MEMBERS ACTUAL<br>(including transfers) |
| JULY/AUG/SEPT         | 0             | 0         | 0             | JULY/AUG/SEPT         | 0                      | 8                       | 9                                                  |
| OCT/NOV/DEC           | 0             | 0         | 0             | OCT/NOV/DEC           | 10                     | 17                      | 53                                                 |
| JAN/FEB/MAR           | 1             | 0         | 0             | JAN/FEB/MAR           | 5                      | 10                      | 12                                                 |
| APR/MAY/JUNE          | 0             | 0         | 0             | APR/MAY/JUNE          | 15                     | 0                       | 0                                                  |